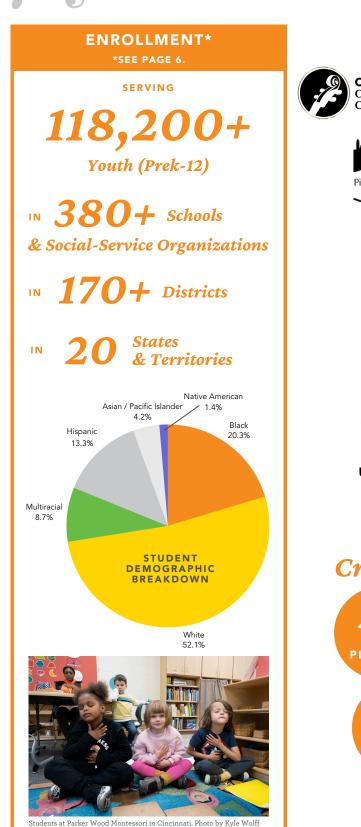

#### **ENROLLMENT BREAKDOWN BY AREA\***

#

| Area & Partners                                                              | K-12 Schools | Total Enrollment<br>(Rounded) |
|------------------------------------------------------------------------------|--------------|-------------------------------|
|                                                                              |              | (Rounded)                     |
| Canton, OH<br>(Canton Symphony Orchestra)                                    | 8            | 4,400                         |
| Cincinnati, OH<br>(Cincinnati Chamber Orchestra)                             | 27           | 11,400                        |
| Cleveland, OH<br>(The Cleveland Orchestra)                                   | 127          | 41,600                        |
| Columbus, OH<br>(Columbus Symphony)                                          | 26           | 10,800                        |
| Dallas, TX<br>(Dallas Symphony Orchestra)                                    | 1            | 300                           |
| Las Vegas, NV<br>(Las Vegas Philharmonic, Meow Wolf's "Omega Mart")          | 13           | 5,500                         |
| Miami, FL<br>(New World Symphony Fellows)                                    | 1            | 500                           |
| Northern Kentucky<br>(NKCES)                                                 | 18           | 8,700                         |
| Pittsburgh<br>(Musicians of the Pittsburgh Symphony, Usher Program for Kids) | 35           | 11,700                        |
| Salt Lake City, UT<br>(Utah Symphony   Utah Opera)                           | 26           | 8,700                         |
| San Diego, CA                                                                | 3            | 1,800                         |
| San Francisco, CA                                                            | 4            | 1,500                         |
| Sierra-Plumas County, CA<br>(Musica Sierra)                                  | 1            | 500                           |
| Sunriver/Bend, OR<br>(Sunriver Music Festival)                               | 3            | 1,000                         |
| Other Areas (Across 11 States)                                               | 18           | 4,300                         |
| Preschools (Ohio)<br>(The Cleveland Orchestra)                               | 70           | 5,100                         |
| Preschools (Indiana and Pittsburgh)                                          | 8            | 400                           |
| TOTALS                                                                       | 389          | 118,200                       |
|                                                                              |              |                               |
| Students With Disabilities                                                   |              | 7,500                         |
| English Language Students                                                    |              | 5,200                         |
| Students at an Economic Disadvantage                                         |              | 26,900                        |

\*Mindful of Our Growing Data: This data is self-reported by schools when they join Mindful Music Moments (pages 2 and 6). While 31 schools (8%) haven't shared enrollment details yet, and program usage varies, we believe that at least this many students listened to Mindful Music Moments this year plus more. This is an inspiring starting point and we are actively investigating improved data collection practices to capture more detailed usage for 2024/25.