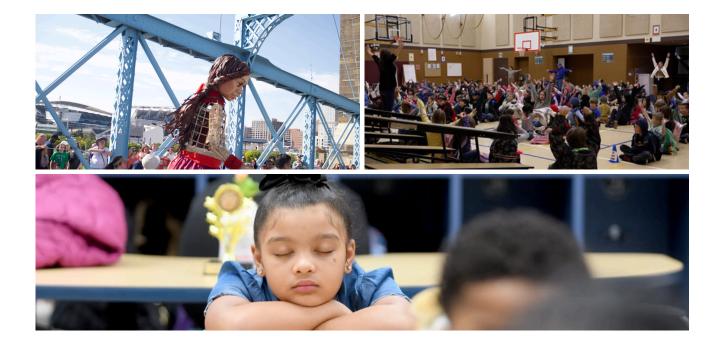

# **Cover Photos**

Top Left: Little Amal walking across the Ohio River. September 2023. Photo by Patrick Raneses. Top Right: Rosland Elementary students listening to MMM. April 2024. Photo by Central Oregon Daily News. Top Center: Worley Elementary students listening to MMM. February 2024. Photo by Julie Vennitti-Botos, Canton Repository. Bottom Center: MMM animation still. Made possible in collaboration with Lightborne Communications, Inc. Bottom Left: Parker Woods Montessori students watching an MMM video. October 2023. Photo by Kyle Wolff, Courtesy of The Well. Bottom Right: Wilson Elementary Kindergarten students listening to MMM. April 2024. Photo by The Well.